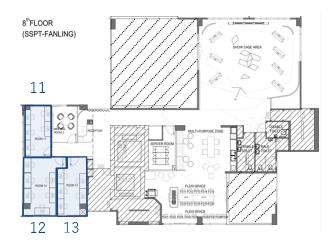

## 每月租金 Monthly Rent

| 房間<br>Room | 座位<br>No. of seats | 每月租金<br>Monthly Rent |
|------------|--------------------|----------------------|
| 12         | 6                  | \$15,000             |
| 11 / 13    | 5                  | \$12,500             |