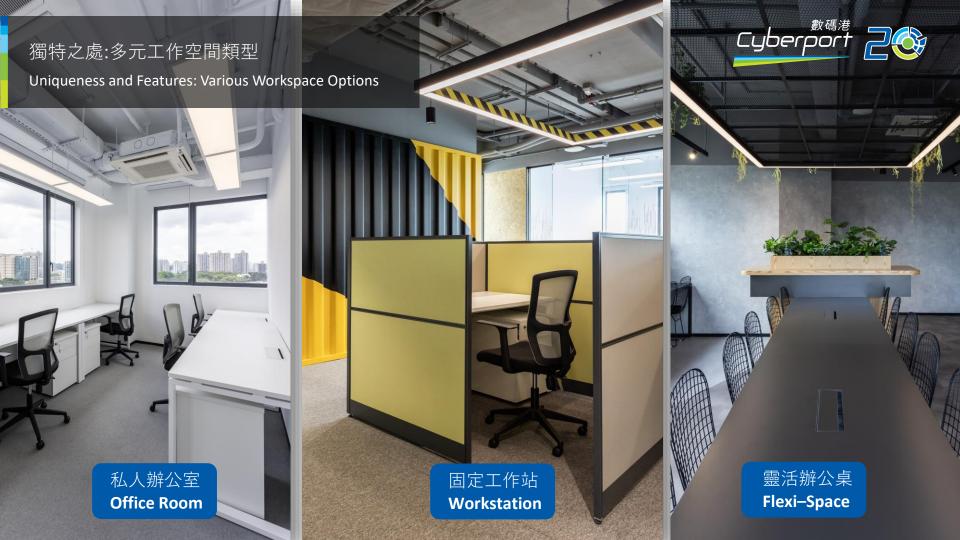

平均 Avg HK\$2,500+/位 room seat

|                                                    |              | 固定工作站       |                         |
|----------------------------------------------------|--------------|-------------|-------------------------|
| Features                                           | Flexi-Space  | Workstation | Office Room             |
| 信箱及儲物櫃                                             |              |             |                         |
| Mailbox and Locker<br>會議室                          |              |             |                         |
| 回 哦 土<br>Meeting Room                              | $\checkmark$ | abla        | $\overline{\checkmark}$ |
| 數碼港 Smart-space 通行證                                | abla         | П           | П                       |
| Cross Centre Booking of "Flexi Pass"               | <u>[V]</u>   |             | Ц                       |
| 100M 固網寬頻                                          |              |             |                         |
| 100M Fixed Internet Connection<br>共用空間Wi-fi 6 無線上網 |              |             |                         |
| Wi-fi 6 at All Common Areas                        | abla         | abla        |                         |