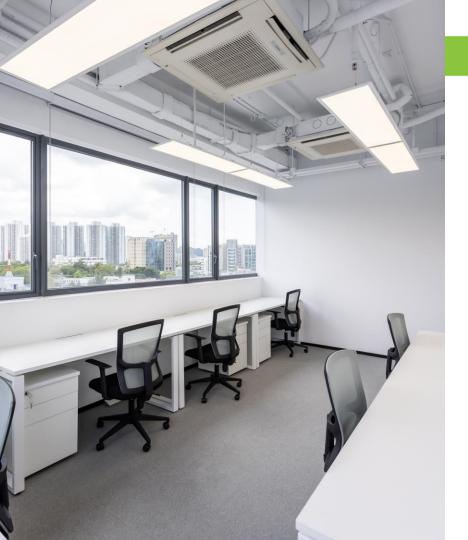

## 每月租金 Monthly Rent

| 房間<br>Room | 座位<br>No. of seats | 每月租金<br>Monthly Rent |
|------------|--------------------|----------------------|
| 12         | 6                  | \$15,000             |
| 11 / 13    | 5                  | \$12,500             |