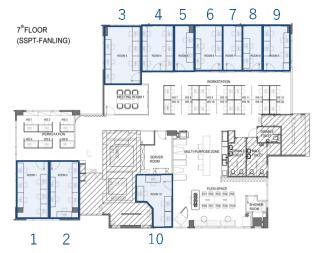

## 辦公室 Office Room 7/F

| 房間<br>Room No. | 座位<br>No. of seats | 每月租金<br>Monthly Rent |
|----------------|--------------------|----------------------|
| 1 - 4          | 6                  | \$15,000             |
| 6/9/10         | 4                  | \$10,000             |
| 5/7/8          | 2                  | \$5,000              |