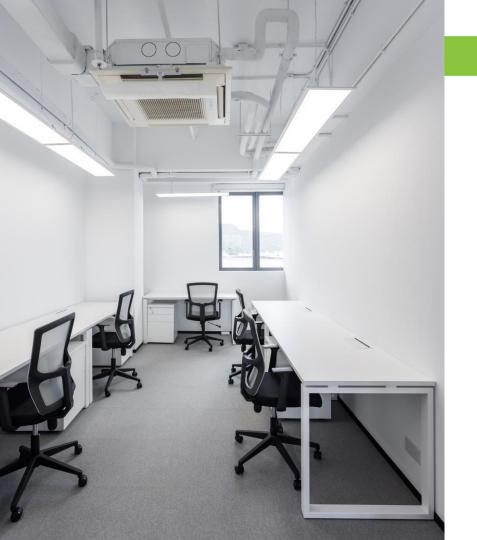

## 辦公室 Office Room 7/F

| 房間<br>Room No. | 座位<br>No. of seats | 每月租金<br>Monthly Rent |
|----------------|--------------------|----------------------|
| 1 - 4          | 6                  | \$15,000             |
| 6/9/10         | 4                  | \$10,000             |
| 5/7/8          | 2                  | \$5,000              |