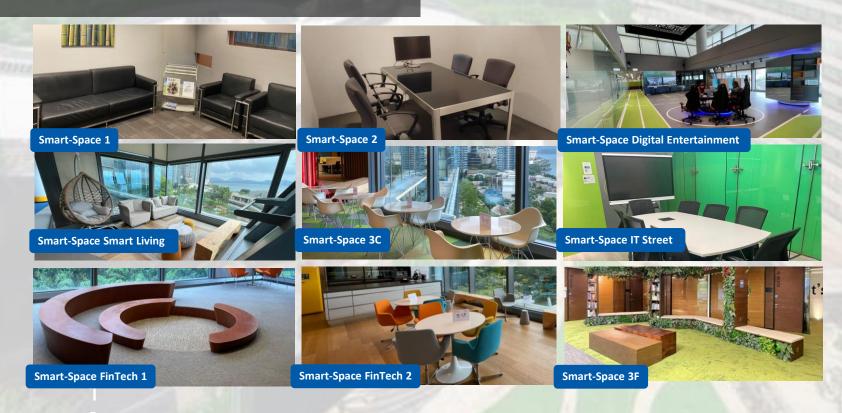

#### 獨特之處:享用數碼港 Smart-Space 通行證

Uniqueness and Features: Privilege of Smart-Space Permit

<sup>\*</sup>租用靈活辦公桌的用家可同時享用數碼港 Smart-Space 的共享空間。使用前必須提前預訂。

Flexi-Space users can enjoy a cross-centre pass, enabling them to access the Smart-Space in Cyberport by advance booking.