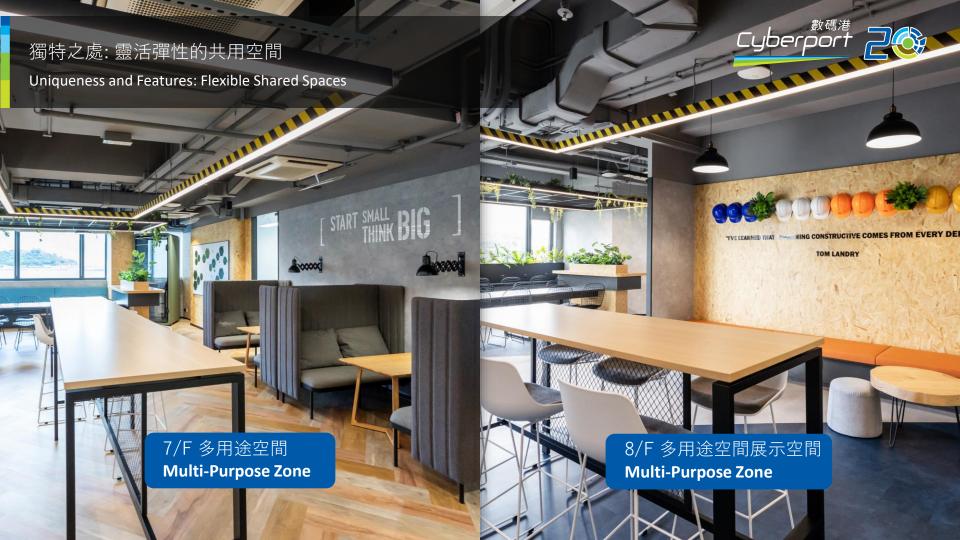

#### 獨特之處:享用數碼港 Smart-Space 通行證

Uniqueness and Features: Privilege of Smart-Space Permit

<sup>\*</sup>租用靈活辦公桌的用家可同時享用數碼港 Smart-Space 的共享空間。使用前必須提前預訂。

Flexi-Space users can enjoy a cross-centre pass, enabling them to access the Smart-Space in Cyberport by advance booking.